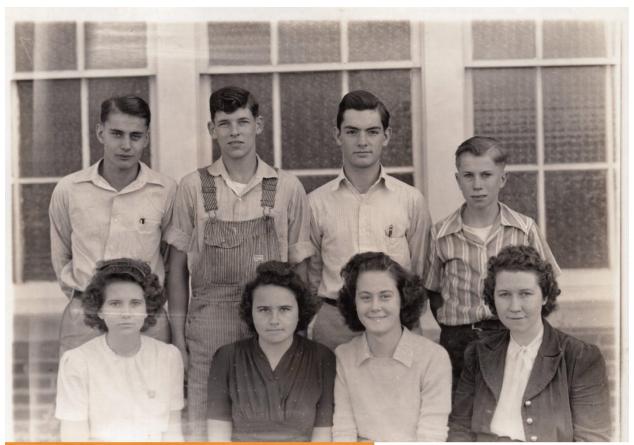

Sene Sweet

Kenneth Synch

Bowlon Parken

John alain

Mrs Hinddricks. (1)

Source Henry

Bailene Howe

Seata Holla Class of 1944-45