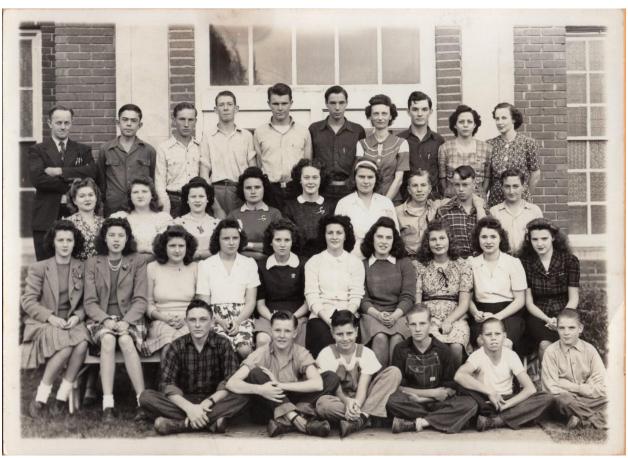

Mael Jofst ofsert. In.

Gordon Parker miss milla merton Knopp Robert Socielle Richard Souille g. d. Oarker Dawane Knopp Lewis moler mr. com granis olney mr. Hindricks gr. Synch. Keith Walker Sowell Blunck Eligil House John Skylowh miss Hendrick margiet compfell John adain Seate Hoffs Class of Source Henry High School Kenneth Lynch 1944-45 Harold Quick Ethel namis Eur Socille Bufy coldwell narma Lee Bailey Desce Jean Boiles anno sell campfell Delaris Haure Eula nania ailene House Moxime morphy Dorthy Jeanes